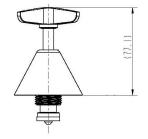

## **FEATURES & BENEFITS**

- Durable chrome finish
- Designed for easy installation
- Solid Brass construction for long life
- Ergonomic, easy grip solid lever handle

## **COLOUR**

- Chrome Finish

## MANUFACTURING MATERIALS

- Solid Brass Construction

## **GUARANTEE**

- All Alpine tapware come with
- 5 years on Tap body
- 2 years on cartridge
- 1 year on chrome finish
- 3 months on O-rings and Washers







Dimensions and set-outs are correct at the time of publication, however the manufacturer/ distributor takes no responsibility for printing errors.

The manufacturer/distributor reserves the right to vary specifications or delete models from their range without prior notification.