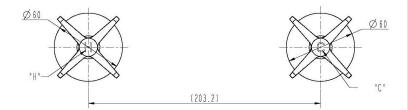

## **FEATURES & BENEFITS**

- Durable chrome finish
- Designed for easy installation
- Solid Brass construction for long life
- Ergonomic, easy grip solid lever handle

## **COLOUR**

- Chrome Finish

## MANUFACTURING MATERIALS

- Solid Brass Construction

## **GUARANTEE**

- All Alpine tapware come with
- 5 years on Tap body
- 2 years on cartridge
- 1 year on chrome finish
- 3 months on O-rings and Washers







Dimensions and set-outs are correct at the time of publication, however the manufacturer/ distributor takes no responsibility for printing errors.

The manufacturer/distributor reserves the right to vary specifications or delete models from their range without prior notification.