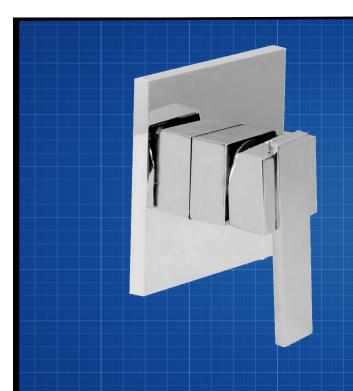

# CA-E4001-0 Square **Shower Mixer**

#### **FEATURES & BENEFITS**

- Durable chrome finish
- Designed for easy installation
- Solid Brass construction for long life
- Ergonomic, easy grip solid lever handle
- Ceramic disc mixer cartridge for precise control of water flow and temperature

## **COLOUR**

- Chrome Finish

### MANUFACTURING MATERIALS

- Solid Brass Construction