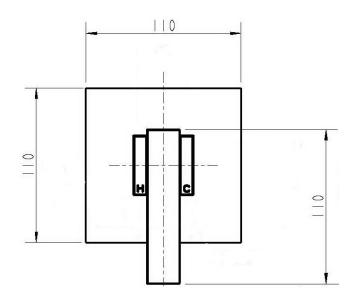

re **Shower Mixer**

#### **FEATURES & BENEFITS**

- Durable chrome finish
- Designed for easy installation
- Solid Brass construction for long life
- Ergonomic, easy grip solid lever handle
- Ceramic disc mixer cartridge for precise control of water flow and temperature

## **COLOUR**

- Chrome Finish

### MANUFACTURING MATERIALS

- Solid Brass Construction

# **GUARANTEE**

- All Alpine tapware come with
- 5 years on Tap body
- 2 years on cartridge
- 1 year on chrome finish
- 3 months on O-rings and Washers

Dimensions and set-outs are correct at the time of publication, however the manufacturer/ distributor takes no responsibility for printing errors.

The manufacturer/distributor reserves the right to vary specifications or delete models from their range without prior notification.