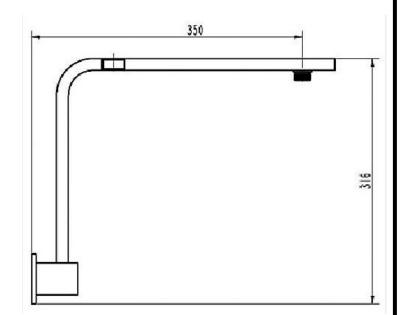

# **CP-F0445-0** Square

## **Hi-Rise Shower**

### Arm

#### FEATURES & BENEFITS

- Durable chrome finish
- Designed for easy installation
- Solid Brass construction for long life
- Ergonomic, easy grip solid lever handle

#### COLOUR

- Chrome Finish

MANUFACTURING MATERIALS

- Solid Brass Construction

#### **GUARANTEE**

- All Alpine tapware come with
- 5 years on Tap body
- 2 years on cartridge
- 1 year on chrome finish
- 3 months on O-rings and Washers

Dimensions and set-outs are correct at the time of publication, however the manufacturer/distributor takes no responsibility for printing errors.

The manufacturer/distributor reserves the right to vary specifications or delete models from their range without prior notification.