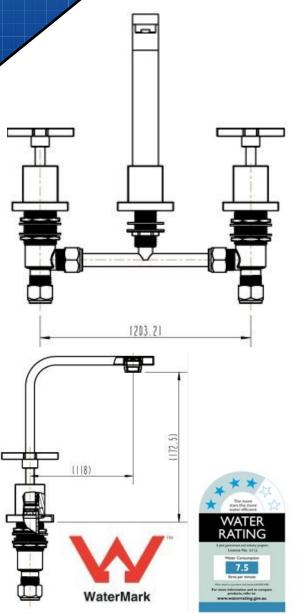

# CP-F0248-2 Square **Basin Set**

### **FEATURES & BENEFITS**

- Durable chrome finish
- Designed for easy installation
- Solid Brass construction for long life
- Ergonomic, easy grip solid lever handle

# **COLOUR**

- Chrome Finish

### MANUFACTURING MATERIALS

- Solid Brass Construction